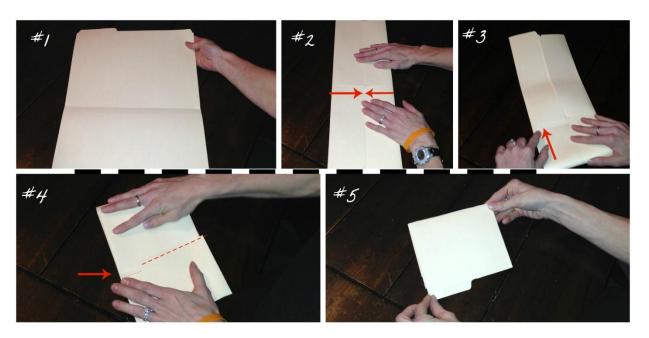

## How to make turn an ordinary manila folder into The Sparkle Box Lapbook:

- 1. Open up the manila folder.
- 2. Fold in the left & right sides until the meet each other in the middle.
- 3. Fold the bottom up to the bottom of the 2nd line on the manila folder.
- 4. Fold the top tab down until it matches up with the bottom tab.
- 5. Now you are ready to let your child cut out the lapbook pieces and glue them into the lapbook.