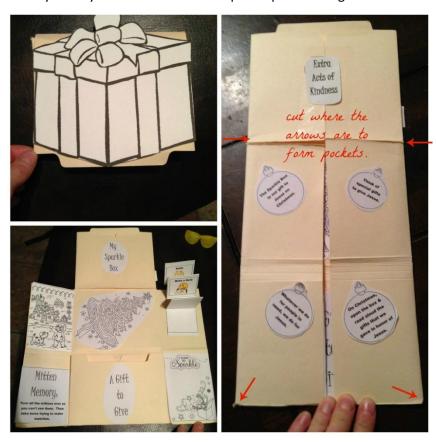

A Gift
to
Give

Extra Acts of Kindness

Fold along each of the lines to create an accordion. Glue this square down to the folder. What can I do to fill up the Sparkle Box?

Whatever we do for people in need, we do for Jesus.

On Christmas, open the box & read aloud the gifts that we gave in honor of Jesus.

#2 - Fold and glue to folder.