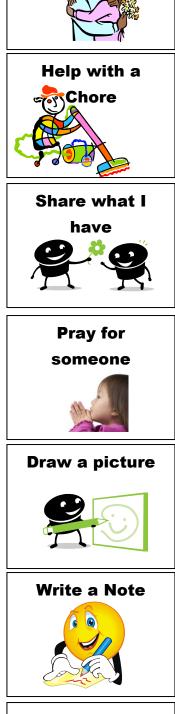

A Gift
to
Give

Extra Acts of Kindness

Fold along each of the lines to create an accordion. Glue this square down to the folder. What can I do to fill up the Sparkle Box?

Whatever we do for people in need, we do for Jesus.