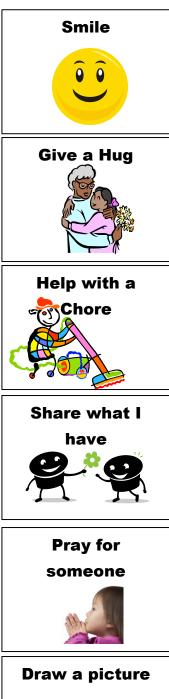

A Gift
to
Give

Extra Acts of Kindness

Fold along each of the lines to create an accordion. Glue this square down to the folder. What can I do to fill up the Sparkle Box?

Whatever we do for people in need, we do for Jesus.